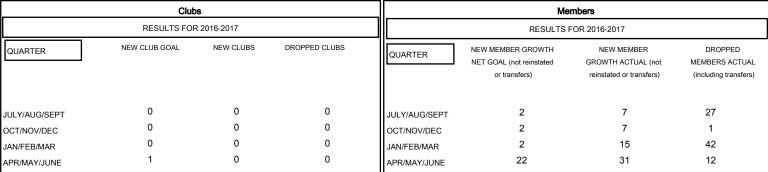

## MONTHLY MEMBERSHIP PROGRESS REPORT

District 38 I

Results as of: 6/30/2017





## GOALS AND ACTUAL NEW CLUBS CUMULATIVE



## GOALS AND ACTUAL MEMBERS CUMULATIVE



| DROPPED CLUBS: 0  DROPPED MEMBERS |         | 21 CLUBS OF 36 ADDED 1 OR MORE NEW MEMBERS | GENDER DISTRIBI<br>MALE<br>FEMALE  | UTION<br>676 (75.19%)<br>223 (24.81%) |     |
|-----------------------------------|---------|--------------------------------------------|------------------------------------|---------------------------------------|-----|
| DECEASED                          | 13      | CLICK HERE FOR CUMULATIVE  MEMBERSHIP DATA | TOTAL FAMILY UNIT MEMBERS          |                                       | 202 |
| CLUB CANCELLED OTHER              | 0<br>69 |                                            | FAMILY MEMBERS PAYING HALF 10 DUES |                                       | 102 |
| TOTAL