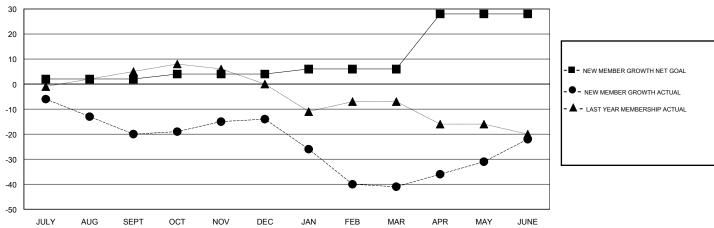

## MONTHLY MEMBERSHIP PROGRESS REPORT

District 38 I

Results as of: 6/30/2017

## GOALS AND ACTUAL MEMBERS CUMULATIVE

| DROPPED CLUBS: 0  DROPPED MEMBERS |         | 21 CLUBS OF 36 ADDED 1 OR MORE NEW MEMBERS | GENDER DISTRIBI<br>MALE<br>FEMALE  | UTION<br>676 (75.19%)<br>223 (24.81%) |     |
|-----------------------------------|---------|--------------------------------------------|------------------------------------|---------------------------------------|-----|
| DECEASED                          | 13      | CLICK HERE FOR CUMULATIVE  MEMBERSHIP DATA | TOTAL FAMILY UNIT MEMBERS          |                                       | 202 |
| CLUB CANCELLED OTHER              | 0<br>69 |                                            | FAMILY MEMBERS PAYING HALF 10 DUES |                                       | 102 |
| TOTAL                             | 82      |                                            |                                    |                                       |     |